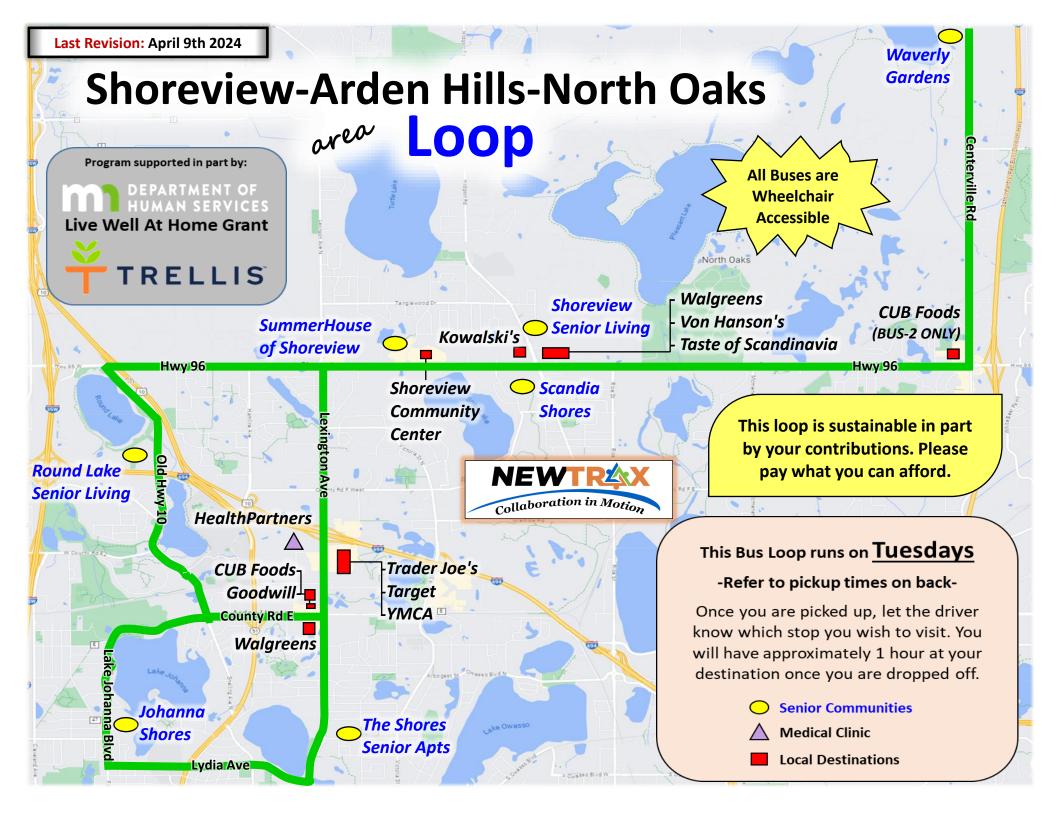

## Shoreview-Arden Hills-North Oaks

## The Bus Loop runs on <u>Tuesdays</u> Refer to pickup times below for your community.

Once you are picked up, let the driver know which stop you wish to visit. You will have approximately 1 hour at your destination once you are dropped off. Your driver will communicate about what time they will return for your ride home.

| Senior Community Pick Up Times |                          |
|--------------------------------|--------------------------|
| BUS 1                          |                          |
| 10:00                          | Johanna Shores           |
| 10:10                          | The Shores Senior Apts   |
| Destination Drop offs          |                          |
| 10:50                          | Round Lake Senior Living |
| 11:00                          | SummerHouse              |
| BUS 2                          |                          |
| 10:00                          | Waverly Gardens          |
| 10:20                          | Scandia Shores           |
| 10:25                          | Shoreview Senior Living  |

## **Local Destinations On The Route**

\*\*Other stops along the route my be requested\*\*

HealthPartners CUB Foods-Lexintgon Goodwill Walgreens-Lexington Trader Joe's Target YMCA Shoreview Community Center Kowalski's Walgreens-HWY 96 Von Hanson's Taste of Scandinavia

> CUB Foods-Centerville (BUS-2 ONLY)

For more information: Office: 651-846-9302 Dispatch: 651-789-6221