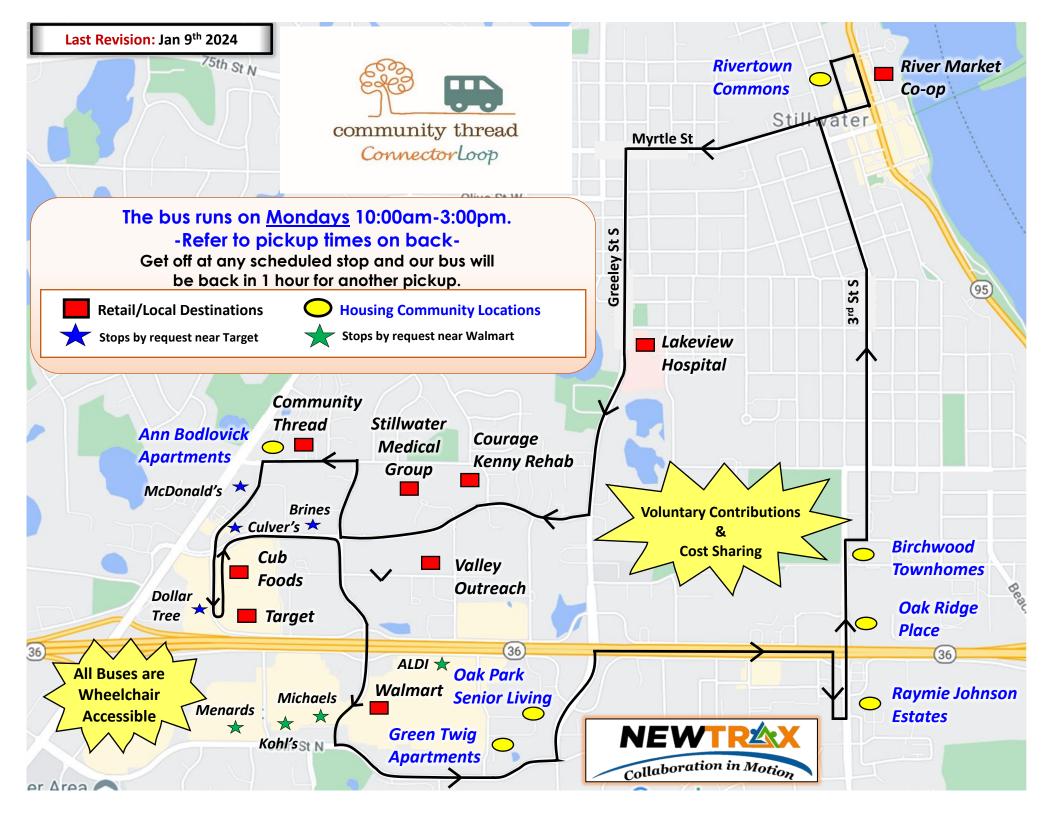

## Get out to enjoy your day...Everyone Welcome

## **Bus Route & Stop Times**

Every Monday (except Holidays) from 10:00am-3:00pm

| Raymie<br>Johnson<br>Estates | Oak<br>Ridge<br>Place | Birchwood<br>Townhomes | Rivertown<br>Commons | River<br>Market<br>Co-op          | Lakeview | Courage<br>Kenny<br>Rehab | Stillwater<br>Medical<br>Group | Valley<br>Outreach | Ann<br>Bodlovick<br>Apts | Target                            | CUB<br>Foods | Walmart | Green<br>Twig<br>Apts | Oak Park<br>Senior<br>Living |
|------------------------------|-----------------------|------------------------|----------------------|-----------------------------------|----------|---------------------------|--------------------------------|--------------------|--------------------------|-----------------------------------|--------------|---------|-----------------------|------------------------------|
| 10:00                        | 10:05                 | 10:08                  | 10:15                | Drop offs by 10:30                |          |                           |                                |                    | 10:32                    | Drop offs by 10:45                |              |         | 10:50                 | 10:53                        |
| 11:00                        | 11:05                 | 11:08                  | 11:15                | Drop offs/Return pickups by 11:30 |          |                           |                                |                    | 11:32                    | Drop offs/Return pickups by 11:45 |              |         | 11:50                 | 11:53                        |
| 12:00                        | 12:05                 | 12:08                  | 12:15                | Drop offs/Return pickups by 12:30 |          |                           |                                |                    | 12:32                    | Drop offs/Return pickups by 12:45 |              |         | 12:50                 | 12:53                        |
| 1:00                         | 1:05                  | 1:08                   | 1:15                 | Drop offs/Return pickups by 1:30  |          |                           |                                |                    | 1:32                     | Drop offs/Return pickups by 1:45  |              |         | 1:50                  | 1:53                         |
| 2:00                         | 2:05                  | 2:08                   | 2:15                 | Return pickups by 2:30            |          |                           |                                |                    | 2:32                     | Return pickups by 2:45            |              |         | 2:50                  | 2:53                         |